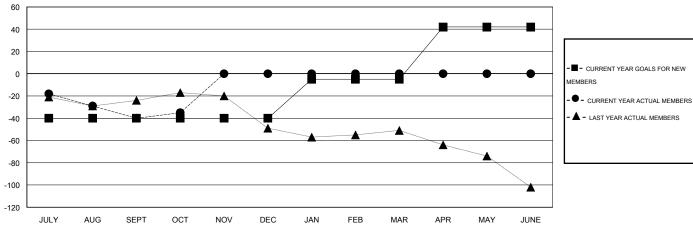

#### GOALS AND ACTUAL MEMBERS CUMULATIVE

| DROPPED CLUBS: 0 |    | 17 CLUBS OF 41 ADDED 1 OR MORE<br>NEW MEMBERS | GENDER DISTRIBUTION  MALE 826 (64.33%) |              |     |
|------------------|----|-----------------------------------------------|----------------------------------------|--------------|-----|
| DROPPED MEMBERS  |    |                                               | FEMALE                                 | 458 (35.67%) |     |
| DECEASED         | 12 | CLICK HERE FOR HEALTH                         | FAMILY UNIT MEMBERS                    |              | 334 |
| CLUB CANCELLED   | 0  | ASSESSMENT DATA                               | HEAD OF HOUSEHOLD                      |              | 163 |
| OTHER            | 53 |                                               | NON-HEAD OF HOUSEHOLD                  |              | 171 |
| TOTAL            | 65 |                                               | ll .                                   |              |     |